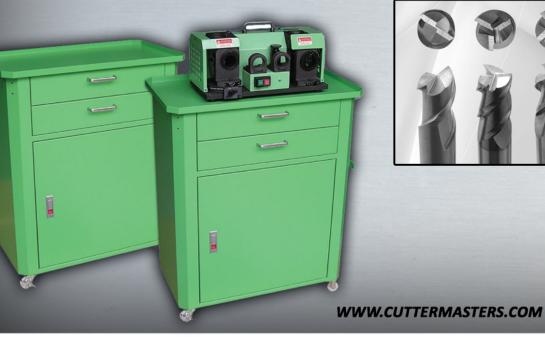

## CUTTERMASTER PROFESSIONAL®

**Tool Room Series** 

## **GS-26 End Mill Sharpener**

10 mm to 26 mm (.375 to 1.0 Inch) 2, 3 and 4 Flute Center Cutting Geometry 0 to 5 Degree End Center Clearance **Carbide or HSS End Mills** Chuck it Once System (Average End regrinding time under two minutes) **High Efficiency High Torque DC Motor** Long Life Diamond or CBN Wheels (300- 400 estimated Grinds) **Precision ER Collets and Chucks** Flute to Flute End Variation .0003 Inch Steel Cabinet with Built in Power Distribution and Dust Collection system **Precision Machined and Ground All metal Construction** CSA / UL Approved

## "Designed to be used on the shop floor"

WARNING

| Model                                    | GS-26                                    |
|------------------------------------------|------------------------------------------|
| End Mill Diameter                        | φ 10mm - φ 26mm                          |
| Power Supply                             | AC110V 50/60Hz AC220V (Opt.)             |
| R.P.M of Motor                           | 4600 R.P.M                               |
| Grinding Wheel                           | Standard: SD#200 For Carbide             |
|                                          | Option: CBD#200 for HSS                  |
| Weight of Machine                        | 28 Kg                                    |
| Weight of Auxiliary                      | 44 Kgs                                   |
| Machine Packing Size                     | L:510mm W:290mm H:270mm                  |
| Desk Packing Size                        | L:710mm W:400mm H:860mm                  |
|                                          | Collets X 16 pcs                         |
| Standard                                 | Holder Chuck Set / 4 pcs                 |
| Accessories                              | Bushing / 5 pcs                          |
|                                          | Hexagon Wrench 3mm x 1 pcs / 5mm x 1 pcs |
| Equipment: Metal Desk and Dust Collector |                                          |
|                                          |                                          |